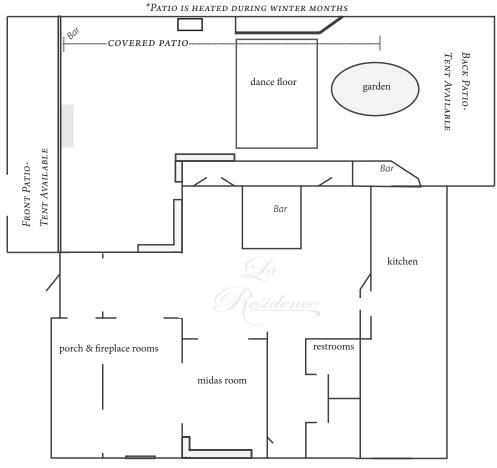

Receptions at La Residence

GARDEN PATIO

INDOOR ROOMS

## **RECEPTION LOCATIONS**

~Inside Bar & Patio Reception~ Up to 250 people

~ENTIRE RESTAURANT RECEPTION~ Up to 300 people

Site fee and food & beverage minimums apply for all events. These vary based on the time of day, date of event, and space used. Please contact us for more information on fees and required minimums.

## **RECEPTION SPACE INCLUDES:**

Use of designated space for 5 hours

PATIO DANCE FLOOR

Use of Sound System with XM Radio \*Guest's Ipod or CD can also be played.

USE OF CHAIRS AND TABLES FOR EVENT

WHITE LINEN TABLE CLOTHS & NAPKINS